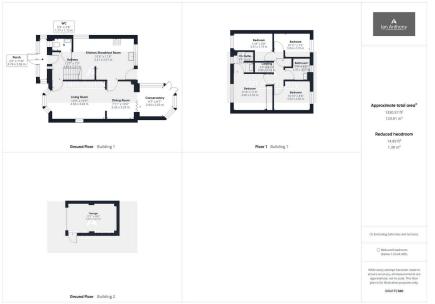

Presenting a modern four-bedroom detached property nestled in the sought-after area of Vicarage Gardens, Burscough. The ground floor boasts an inviting entrance porch, a spacious living room, a dining room, and an open-plan kitchen/breakfast room, along with a convenient cloakroom. Ascending to the first floor, you'll find a master bedroom with an en-suite, three additional bedrooms, and a family bathroom, offering ample space for comfortable living arrangements. Externally, the property features a paved pathway and gravel borders to the front, complemented by a tarmac driveway leading to a detached garage, providing convenient parking solutions. The rear of the property boasts a south-facing garden, featuring a charming rockery border, a well-maintained lawn, and a paved patio, offering the perfect space for outdoor relaxation and entertainment. Viewing is highly recommended to fully appreciate the charm and potential this property has to offer.