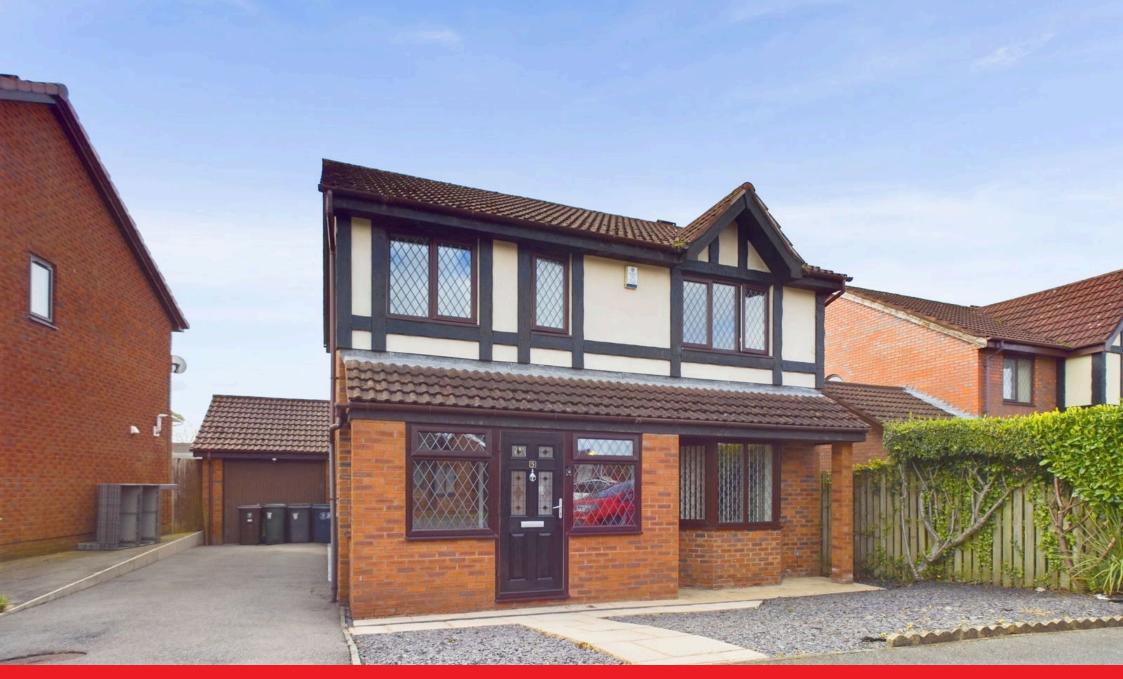

## Vicarage Gardens, Burscough, Ormskirk, L40 7UU

Guide Price £315,000

- MODERN DETACHED PROPERTY
- CONSERVATORY
- CLOAKROOM
- FAMILY BATHROOM & ENSUITE

- LIVING ROOM, DINING ROOM
- KITCHEN / BREAKFAST ROOM
- FOUR BEDROOMS
- GARAGE & GARDENS TO FRONT & REAR

Presenting a modern four-bedroom detached property nestled in the sought-after area of Vicarage Gardens, Burscough. The ground floor boasts an inviting entrance porch, a spacious living room, a dining room, and an open-plan kitchen/breakfast room, along with a convenient cloakroom. Ascending to the first floor, you'll find a master bedroom with an en-suite, three additional bedrooms, and a family bathroom, offering ample space for comfortable living arrangements. Externally, the property features a paved pathway and gravel borders to the front, complemented by a tarmac driveway leading to a detached garage, providing convenient parking solutions. The rear of the property boasts a south-facing garden, featuring a charming rockery border, a well-maintained lawn, and a paved patio, offering the perfect space for outdoor relaxation and entertainment. Viewing is highly recommended to fully appreciate the charm and potential this property has to offer.